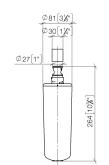

## Replacement filter cartridge -

## 12 896 970 90



- activated carbon filter (5.0 micron level)
- chemical and mechanical filtering
- reduces water hardness (ion exchanger)
- filters dirt, rust, chlorine and lead particles
- filter capacity approx. 450 litres
- for 12 892 970 90

The filter cartridge must be changed every six months. The installation instructions contain further information for guidance.

The products are not available in all markets, please contact your Dornbracht sales force.



## Replacement filter cartridge -

12 896 970 90

mm [inches]





## Replacement filter cartridge -

12 896 970 90